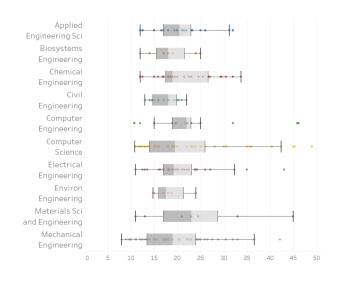

## Spring/Summer/Fall 2020 Students

Intern/Co-Op Hourly Wage Statistics

| Major                            | Q1 A  | Average | Median | Q3    |
|----------------------------------|-------|---------|--------|-------|
| Applied<br>Engineering Sci       | 17.25 | 20.75   | 20.50  | 23.00 |
| Biosystems<br>Engineering        | 15.50 | 18.44   | 18.00  | 21.53 |
| Chemical<br>Engineering          | 17.50 | 21.47   | 19.00  | 26.66 |
| Civil Engineering                | 14.88 | 17.45   | 18.00  | 19.81 |
| Computer<br>Engineering          | 19.00 | 22.90   | 22.00  | 23.00 |
| Computer Science                 | 14.04 | 22.38   | 19.50  | 26.00 |
| Electrical<br>Engineering        | 17.00 | 20.41   | 19.25  | 22.81 |
| Environ<br>Engineering           | 16.50 | 18.56   | 17.50  | 20.06 |
| Materials Sci and<br>Engineering | 17.00 | 24.36   | 23.00  | 28.75 |
| Mechanical<br>Engineering        | 13.63 | 19.54   | 19.00  | 24.02 |
|                                  |       |         |        |       |

### **KEY STATS**

Spring/Summer/Fall 2020 Interns/Co-Op Placements

\$20.63
Average Hourly Wage

\$19.05 Median Hourly Wage