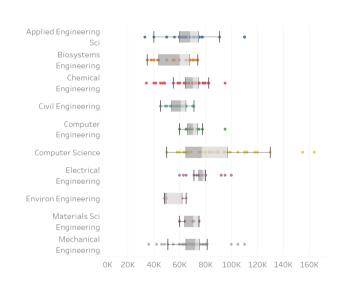

#### **Spring/Summer 2020 Graduates**

**Full-Time Salary Statistics** 

| Major                        | Q1     | Average | Median | Q3     |
|------------------------------|--------|---------|--------|--------|
| Applied<br>Engineering Sci   | 60,000 | 69,219  | 68,000 | 75,000 |
| Biosystems<br>Engineering    | 43,500 | 55,130  | 60,000 | 67,500 |
| Chemical<br>Engineering      | 64,250 | 67,104  | 70,000 | 74,593 |
| Civil Engineering            | 54,500 | 59,932  | 60,680 | 65,000 |
| Computer<br>Engineering      | 66,250 | 71,473  | 70,000 | 74,000 |
| Computer<br>Science          | 65,000 | 82,628  | 76,500 | 96,500 |
| Electrical<br>Engineering    | 75,000 | 78,186  | 77,700 | 80,100 |
| Environ<br>Engineering       | 48,500 | 54,700  | 50,000 | 62,000 |
| Materials Sci<br>Engineering | 65,500 | 69,167  | 70,500 | 74,000 |
| Mechanical<br>Engineering    | 65,000 | 68,757  | 71,000 | 75,000 |

## **KEY STATS**

Spring/Summer 2020 Full-Time Placements

\$67,856
Average Starting Salary

**\$70,000**Median Starting Salary